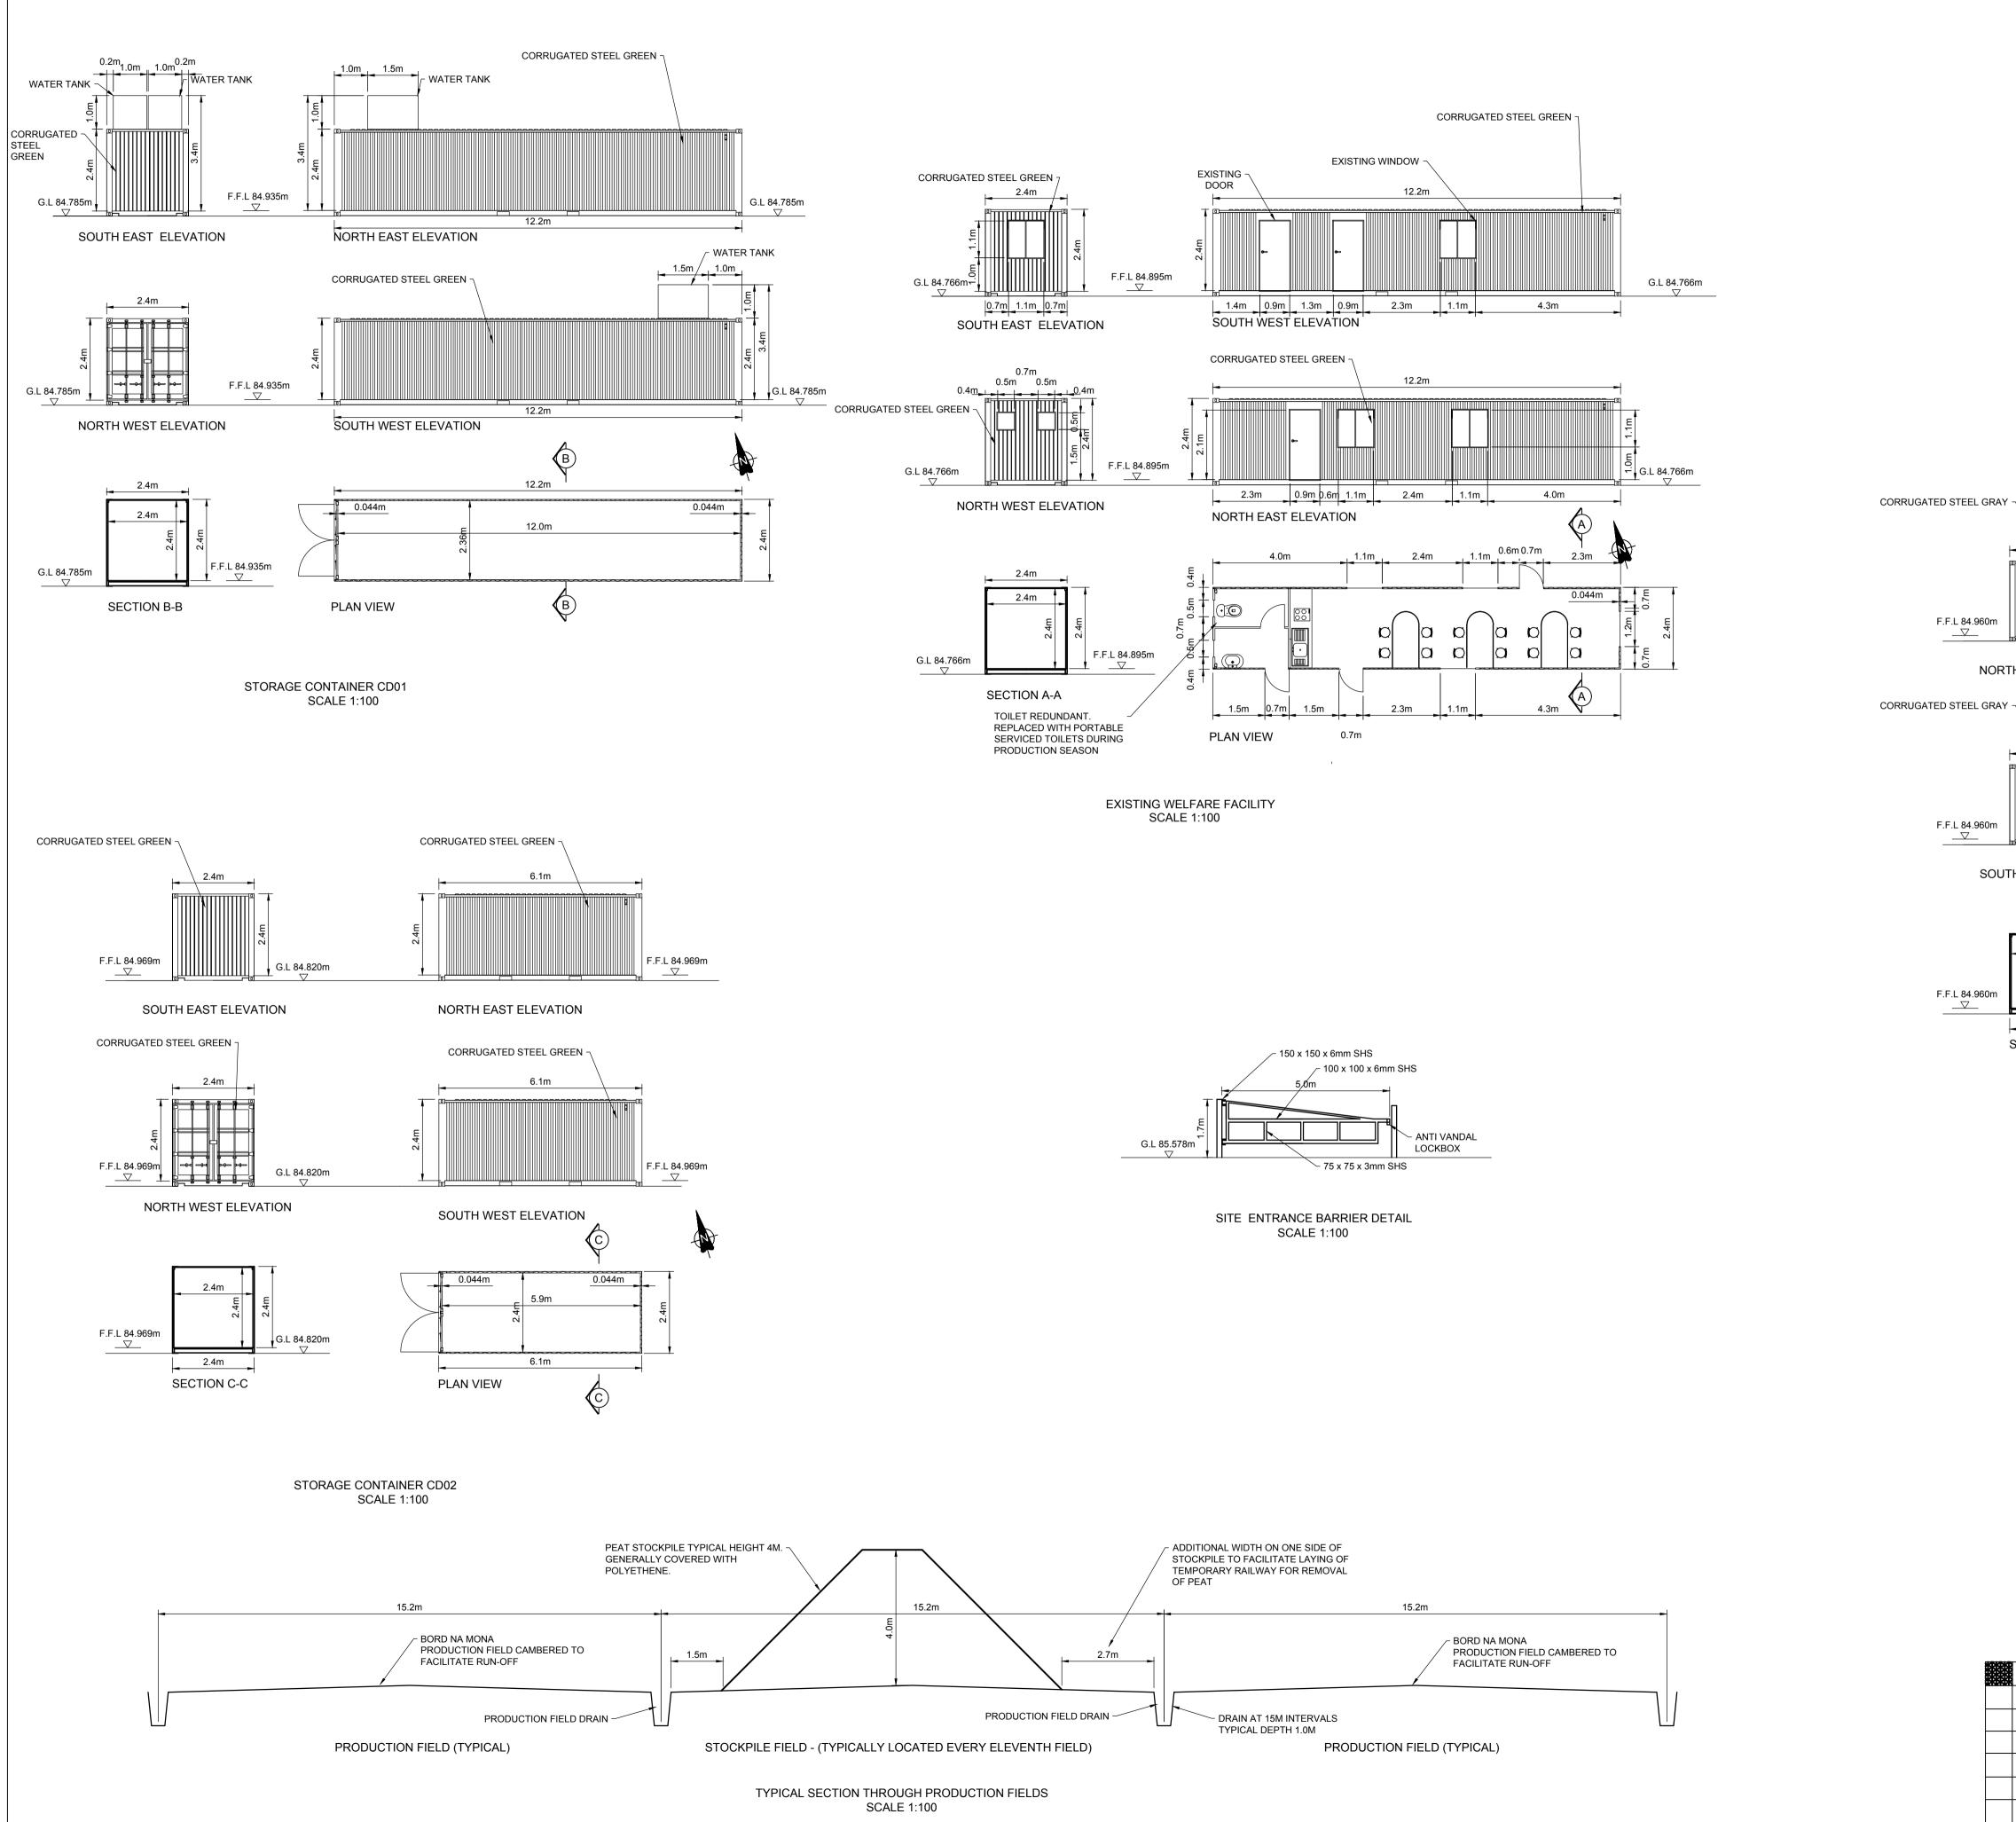

F.F.L 84.960m \_\_──\_

SOUTH WEST ELEVATION

3.1m 3.1m

SECTION D-D



2. DRAWING NOT TO BE SCALED. FIGURED DIMENSIONS ONLY TO BE USED.

3. ALL LEVELS TO MALIN HEAD METRES ABOVE DATUM



## Project: SUBSTITUTE CONSENT APPLICATION CLONAD BOG, CO OFFALY

| REVISION | Ву | Date | Chk'd | BUILDINGS AND STRUCTURES |    |            |                                                                    |           |                 |
|----------|----|------|-------|--------------------------|----|------------|--------------------------------------------------------------------|-----------|-----------------|
|          |    |      |       |                          |    |            |                                                                    |           |                 |
|          |