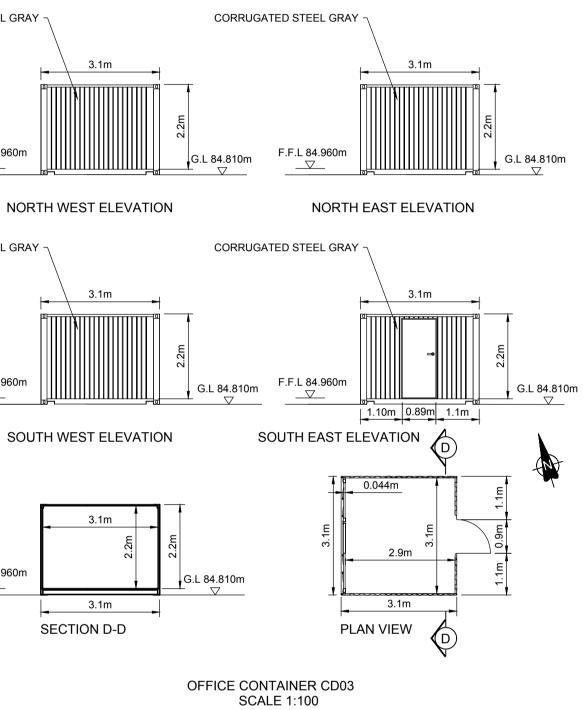

F.F.L 84.960m \_\_──\_

SOUTH WEST ELEVATION

3.1m 3.1m

SECTION D-D

2. DRAWING NOT TO BE SCALED. FIGURED DIMENSIONS ONLY TO BE USED.

3. ALL LEVELS TO MALIN HEAD METRES ABOVE DATUM